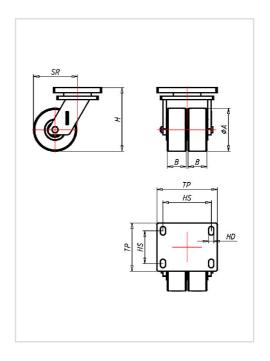

| Swivel castor                                           | Wheel-⊘ A x width B mm: 250x65+65 |
|---------------------------------------------------------|-----------------------------------|
| Load Capacity kg:                                       | 6000                              |
| Load capacity tested according to EN 12530 and EN 12527 |                                   |
| Overall height H mm:                                    | 330                               |
| Dimension of top plate TP                               | 260x200                           |
| mm:                                                     |                                   |
| Hole spacing HS mm:                                     | 210x160                           |
| Hole-Ø HD mm:                                           | 21                                |
| Swivel radius SR mm:                                    | 215                               |
| Wheel bearing:                                          | Ball bearing                      |