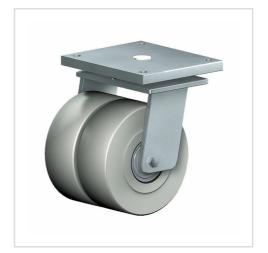

# **Swivel castor SMMS 251 PEK**

Extra Heavy Duty Series SMM - Wheel PE

## Wheel

Casted high quality nylon wheel

#### Fork

Solid steel welded construction, with axial grooved ball bearing DIN 711 and tapered roller bearing DIN 720, very strong integrated Kingpin, with grease nipple, sealed with 2 orings finish: alu-grey painted on request: zinc-plated and passivated (chrom VI-free)

| Swivel castor                                           | Wheel-⊘ A x width B mm: 250x65+65 |
|---------------------------------------------------------|-----------------------------------|
| Load Capacity kg:                                       | 6000                              |
| Load capacity tested according to EN 12530 and EN 12527 |                                   |
| Overall height H mm:                                    | 330                               |
| Dimension of top plate TP                               | 260x200                           |
| mm:                                                     |                                   |
| Hole spacing HS mm:                                     | 210x160                           |
| Hole-Ø HD mm:                                           | 21                                |
| Swivel radius SR mm:                                    | 215                               |
| Wheel bearing:                                          | Ball bearing                      |